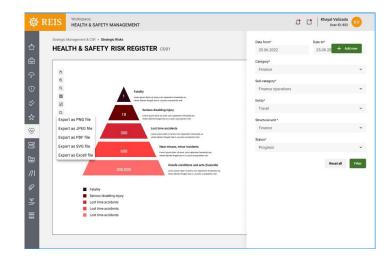

## **BI and Advanced Dashboards**

REIS will help you to gain valuable insights and make informed decisions through interactive visualizations, real-time data analytics, and customizable dashboards. Drive your business forward with intuitive data exploration, trend analysis, and performance tracking. Experience the data-driven decision-making and take control of your business's success with our solution.

- Actionable insights from data.
- ✓ Real-time analytics and reporting.
- ✓ Enhanced data visualization.
- Improved decision-making.

- ✓ Efficient data exploration and analysis.
- ✓ Enhanced data-driven collaboration.
- ✓ Increased operational efficiency.
- ✓ Predictive analytics for proactive planning.