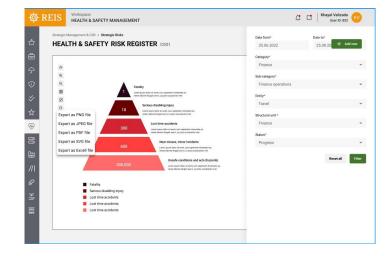

## **BI and Advanced Dashboards**

REIS will help you to gain valuable insights and make informed decisions through interactive visualizations, real-time data analytics, and customizable dashboards. Drive your business forward with intuitive data exploration, trend analysis, and performance tracking. Experience the data-driven decision-making and take control of your business's success with our solution.

- Actionable insights from data.
- ✓ Real-time analytics and reporting.
- ✓ Enhanced data visualization.
- Improved decision-making.

- ✓ Efficient data exploration and analysis.
- ✓ Enhanced data-driven collaboration.
- ✓ Increased operational efficiency.
- ✓ Predictive analytics for proactive planning.