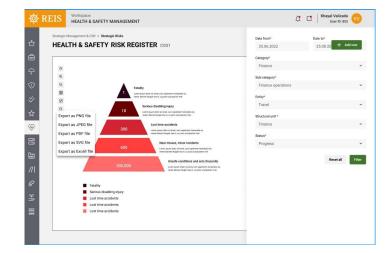

## **Complaints and Claims Management**

With REIS Complaints and Claims Management solution, you will streamline the entire process from submission to resolution, ensuring efficient handling and timely response. Enhance compliance with regulations, mitigate risks, and foster customer loyalty through effective complaints and claims resolution.

- Streamlined complaints and claims handling.
- ✓ Improved customer satisfaction and loyalty.
- Timely and efficient response to issues.
- ✓ Enhanced compliance with regulatory requirements.
- ✓ Reduced risk of legal and reputational damage.
- Automation of workflows.
- Centralized data for easy access and analysis.
- Strengthened customer relationships.