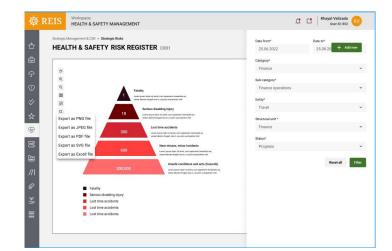

## **Complaints and Claims Management**

With REIS Complaints and Claims Management solution, you will streamline the entire process from submission to resolution, ensuring efficient handling and timely response. Enhance compliance with regulations, mitigate risks, and foster customer loyalty through effective complaints and claims resolution.

- Streamlined complaints and claims handling.
- ✓ Improved customer satisfaction and loyalty.
- Timely and efficient response to issues.
- ✓ Enhanced compliance with regulatory requirements.
- ✓ Reduced risk of legal and reputational damage.
- Automation of workflows.
- Centralized data for easy access and analysis.
- Strengthened customer relationships.